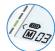

hin disturbunces

2 x 60 memory spaces

Average value of all stored measurements and morning and evening blood pressure for the last 7 days

Easy to use via illuminated sensor touch buttons

White illuminated XL display

Date and time

Automatic switch-off

Signal in case of application error

Automatic pressure preselection and deflation

Incl. USB power mains part, cuff holder and storage pouch

With lithium-ion battery

Medical device

Mains operation:

Input: 100-240 V~; 50-60 Hz; 60-120 mA

Product measurements (LxWxH): 180 x 99 x 40 mm

Product weight: approx. 456 g (without batteries, with cuff)

5 year guarantee

Sales unit: 4 / Shipping carton: 2 x 4

EAN no.: 4211125 65803 8

Item no.: 658.03

658.03\_BM85\_2021-10-19\_03\_DS\_EN\_BEU Subject to errors and changes

### beurer





#### **LED** risk indicator

Coloured LED scale for classifying measurements



#### Sensor touch

• Easy to use via illuminated sensor touch buttons





#### **USB** port

USB interface for innovative networking between the blood pressure monitor and "beurer HealthManager" PC software and charging the lithium-ion battery



#### CONNECTION



Innovative networking between smartphone and blood pressure monitor - keep track of your measurements at home and on the move. Easily synchronised with your smartphone via *Bluetooth*®.







Syncs with

• iOS ≥ 10.0 Android<sup>™</sup> ≥ 4.4 • *Bluetooth*® ≥ 5.0



List of supported devices

Subject to errors and changes 658.03\_BM85\_2021-10-19\_03\_DS\_EN\_BEU