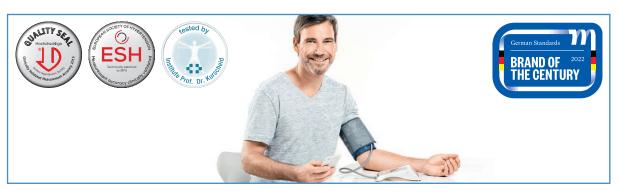

## BM 85 *Bluetooth*® – Upper arm blood pressure monitor

Resting indicator\* for exact measurement result

With cuff for upper arm circumferences

from 22 - 42 cm

Fully automatic blood pressure and pulse

measurement on the upper arm

Inflation Technology: Fast and convenient measurement,

even during pumping up

LED risk indicator: Coloured LED scale for classifying measurements

Arrhythmia detection: Warning in case of possible heart rhythm disturbances

- Inythin disturbunces

2 x 60 memory spaces

Average value of all stored measurements and morning and evening blood pressure for the last 7 days

Easy to use via illuminated sensor touch buttons

White illuminated XL display

Date and time

Automatic switch-off

Signal in case of application error

Automatic pressure preselection and deflation

Incl. USB power mains part, cuff holder and storage pouch

With lithium-ion battery

Medical device