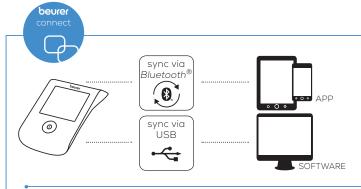

#### **USB** port

USB interface for innovative networking between the blood pressure monitor and "beurer HealthManager" PC software and charging the lithium-ion battery

#### CONNECTION

Innovative networking between smartphone and blood pressure monitor - keep track of your measurements at home and on the move. Easily synchronised with your smartphone via *Bluetooth*®.