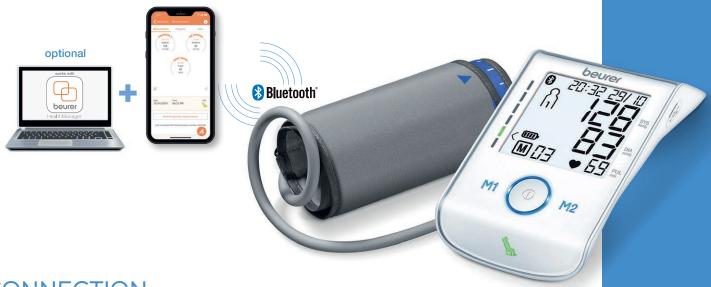

#### CONNECTION

Innovative networking between smartphone and blood pressure monitor - keep track of your measurements at home and on the move. Easily synchronised with your smartphone via *Bluetooth*®.

Syncs with

• iOS ≥ 10.0 Android<sup>™</sup> ≥ 4.4 • *Bluetooth*® ≥ 5.0

List of supported devices

Subject to errors and changes 658.03\_BM85\_2021-10-19\_03\_DS\_EN\_BEU