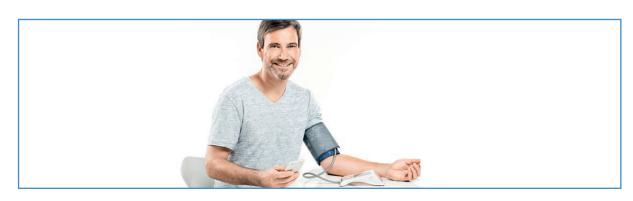

## BM 85 *Bluetooth*® – Upper arm blood pressure monitor

Resting indicator\* for exact measurement result

With cuff for upper arm circumferences

from 22 - 42 cm

Fully automatic blood pressure and pulse

measurement on the upper arm

Inflation Technology: Fast and convenient measurement,

even during pumping up

LED risk indicator: Coloured LED scale for classifying measurements

Arrhythmia detection: Warning in case of possible heart rhythm disturbances

- Inythin disturbunces

2 x 60 memory spaces

Average value of all stored measurements and morning and evening blood pressure for the last 7 days

Easy to use via illuminated sensor touch buttons

White illuminated XL display

Date and time

Automatic switch-off

Signal in case of application error

Automatic pressure preselection and deflation

Incl. USB power mains part, cuff holder and storage pouch

With lithium-ion battery

Medical device