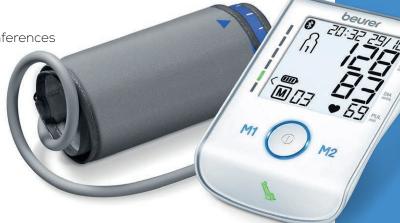

Inflation Technology: Fast and convenient measurement,

even during pumping up

LED risk indicator: Coloured LED scale for classifying measurements

Arrhythmia detection: Warning in case of possible heart rhythm disturbances

- Inythin disturbunces

2 x 60 memory spaces

Average value of all stored measurements and morning and evening blood pressure for the last 7 days

Easy to use via illuminated sensor touch buttons

White illuminated XL display

#### **LED** risk indicator

Coloured LED scale for classifying measurements

#### Sensor touch

• Easy to use via illuminated sensor touch buttons

#### **USB** port

USB interface for innovative networking between the blood pressure monitor and "beurer HealthManager" PC software and charging the lithium-ion battery