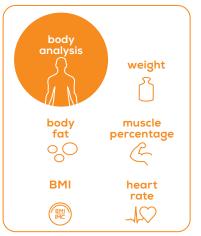

ITO\* coated weighing surface made of safety glass

Extra-large standing surface 35 x 30 cm

With extra large magic display in state-of-the-art dot matrix look

Digit height: 48 mm

Calculates body weight, body fat, muscle percentage and heart rate; other values via the app (metabolic age, body water, BMR/ AMR calorie display, bone mineral mass)