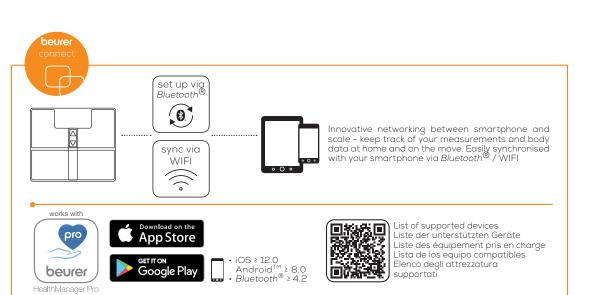

Quick & easy: Bluetooth® for initial set-up / WIFI for automatic data transfer

Automatic synchronisation: the data is automatically uploaded via

WIFI each time you weigh yourself

Includes buttons for use without the app