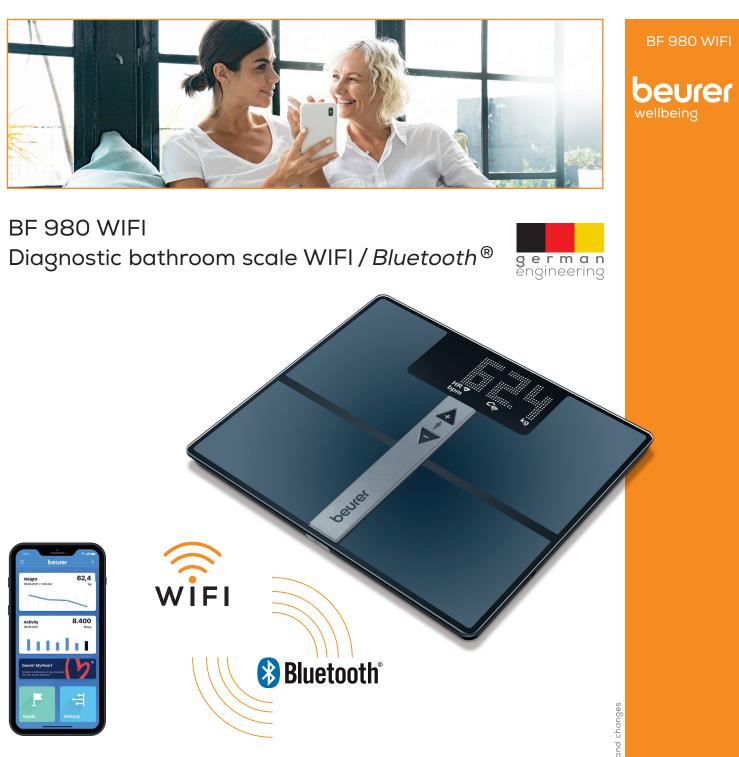

## **BF 980 WIFI** Diagnostic bathroom scale WIFI / Bluetooth®

BF 980 WIFI

With app for downloading: Analysis records and graphical evaluations of body values

Incl. heart rate measurement

Integrated battery for easy recharging

Quick & easy: Bluetooth® for initial set-up / WIFI for automatic data transfer

Automatic synchronisation: the data is automatically uploaded via

WIFI each time you weigh yourself

Includes buttons for use without the app

ITO\* coated weighing surface made of safety glass

Extra-large standing surface 35 x 30 cm

With extra large magic display in state-of-the-art dot matrix look

Digit height: 48 mm

Calculates body weight, body fat, muscle percentage and heart rate; other values via the app (metabolic age, body water, BMR/ AMR calorie display, bone mineral mass)