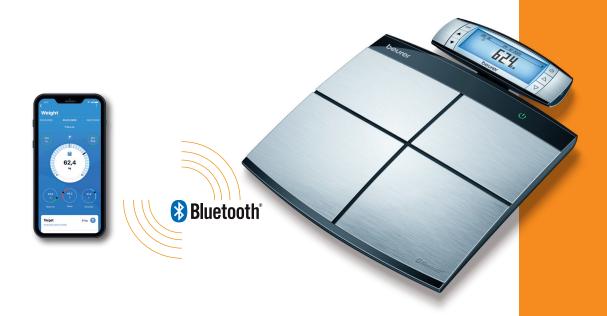

## BF 105 Body Complete Diagnostic bathroom scale

Complete body analysis: Accurate upper and lower body measurement with 8 electrodes

Innovative networking between smartphone and scale.

With free "beurer HealthManager Pro" /

"beurer HealthManager" app

Transfer using Bluetooth® low energy technology

Detailed body analysis with graphic evaluation

Determination of body weight, body fat, body water, muscle percentage and bone mass

## CONNECTION

Subject to errors and changes 748.12\_BF105\_2021-09-21\_01\_DS\_EN\_BEU

The  $Bluetooth^{\textcircled{0}}$  word mark and logos are registered trademarks owned by Bluetooth SIG, Inc. and any use of such marks by Beurer GmbH is under license. Other trademarks and trade names are those of their respective owners.