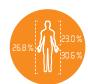

## BF 105 Body Complete Diagnostic bathroom scale

Complete body analysis: Accurate upper and lower body measurement with 8 electrodes

Innovative networking between smartphone and scale.

With free "beurer HealthManager Pro" /

Separate indication of upper and lower body measurement for body fat and muscle percentage possible

Basic turnover and active turnover in kcal

Removable XXL display (suitable for wall mounting)

with blue LCD illumination