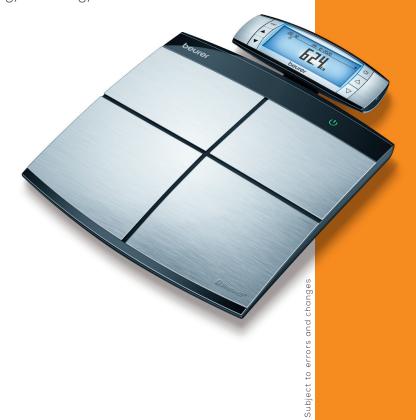

## BF 105 Body Complete Diagnostic bathroom scale

Complete body analysis: Accurate upper and lower body measurement with 8 electrodes

Innovative networking between smartphone and scale.

With free "beurer HealthManager Pro" /

5 activity levels

10 user memories with 30 measurement spaces each + guest mode

Overload indication

Button-On-Technology

Automatic switch-off

Incl. 6 x 1.5V batteries AA

Product measurements (LxWxH):

Scale: 33 x 33 x 4 cm Display: 21.2 x 7.7 x 3.8 cm