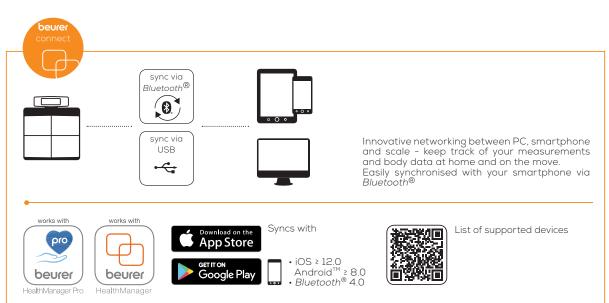

## BF 105 Body Complete Diagnostic bathroom scale

Complete body analysis: Accurate upper and lower body measurement with 8 electrodes

Innovative networking between smartphone and scale.

With free "beurer HealthManager Pro" /

"beurer HealthManager" app

Transfer using Bluetooth® low energy technology

Detailed body analysis with graphic evaluation

Determination of body weight, body fat, body water, muscle percentage and bone mass

## CONNECTION

Subject to errors and changes 748.12\_BF105\_2021-09-21\_01\_DS\_EN\_BEU

The  $Bluetooth^{\textcircled{0}}$  word mark and logos are registered trademarks owned by Bluetooth SIG, Inc. and any use of such marks by Beurer GmbH is under license. Other trademarks and trade names are those of their respective owners.