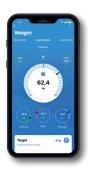

XL display in modern dot matrix look

Digit size: 23 mm

Time/temperature display

Display of user initials

Change over to kg/lb/st

Capacity: 180 kg

- 0,1% for body fat, body water and muscle ratio
- 100 g for body weight and bone mass