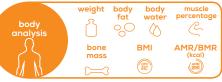

With free "beurer HealthManager Pro" / "beurer HealthManager" app Automatic data transfer within Bluetooth® range after opening the app

Determination of body weight, body fat, body water, muscle percentage, bone mass, AMR/BMR and BMI