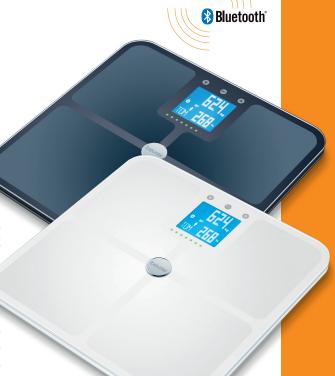

## BF 950 Diagnostic bathroom scale

Colour LED response for achieving targets

Pregnancy mode for controlled weight gain during pregnancy (without BIA\*\*)

ITO\*\*\* coated weighing surface made of safety glass

XL display in modern dot matrix look

Digit size: 23 mm

Time/temperature display

Display of user initials

Change over to kg/lb/st

Capacity: 180 kg

- 0,1% for body fat, body water and muscle ratio
- 100 g for body weight and bone mass

## CONNECTION

Innovative networking between smartphone and scale – keep track of your measurements and body data at home and on the move. Easily synchronised with your smartphone via  $\textit{Bluetooth}^{\circledR}$ 