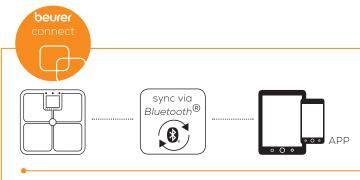

## CONNECTION

Innovative networking between smartphone and scale – keep track of your measurements and body data at home and on the move. Easily synchronised with your smartphone via  $\textit{Bluetooth}^{\circledR}$ 

With free "beurer HealthManager Pro" / "beurer HealthManager" app Automatic data transfer within Bluetooth® range after opening the app

Determination of body weight, body fat, body water, muscle percentage, bone mass, AMR/BMR and BMI