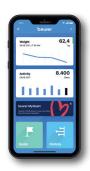

With free "beurer HealthManager Pro" / "beurer HealthManager" app Automatic data transfer within Bluetooth® range after opening the app

Determination of body weight, body fat, body water, muscle percentage, bone mass, AMR/BMR and BMI

## CONNECTION

Innovative networking between smartphone and scale – keep track of your measurements and body data at home and on the move. Easily synchronised with your smartphone via  $\textit{Bluetooth}^{\circledR}$ 