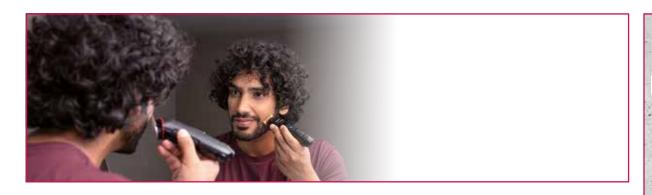

## MN4X Beard trimmer

MN4X

Self-sharpening stainless steel razor blade with titanium coating for maximum skin comfort

Powerful lithium battery for 90 min operation time; 90 min charging time

Battery and mains operation

2 comb attachments with 10 cutting lengths: 3-7 and 8-12 mm

2-level precision adjustment: 0.8 and 1.2 mm

12 cutting lengths from 0.8-12 mm for trimming and shaving the beard

LED display with battery status in % and charging indicator