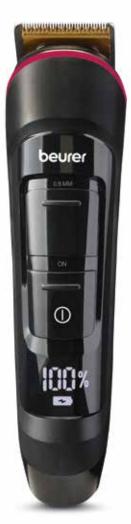

## MN4X Beard trimmer

MN4X

Self-sharpening stainless steel razor blade with titanium coating for maximum skin comfort

Powerful lithium battery for 90 min operation time; 90 min charging time

Battery and mains operation

2 comb attachments with 10 cutting lengths: 3-7 and 8-12 mm

2-level precision adjustment: 0.8 and 1.2 mm

12 cutting lengths from 0.8-12 mm for trimming and shaving the beard

LED display with battery status in % and charging indicator