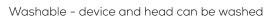

2 comb attachments with 10 cutting lengths: 3-7 and 8-12 mm

2-level precision adjustment: 0.8 and 1.2 mm

12 cutting lengths from 0.8-12 mm for trimming and shaving the beard

LED display with battery status in % and charging indicator