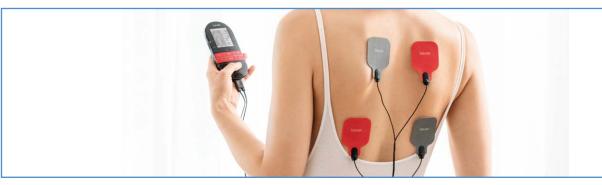

## EM 59 Digital TENS/EMS device with heat function

Transcutaneous electrical nerve stimulation (TENS)

Electrical muscle stimulation (EMS)

TENS/EMS and heat function can be used in parallel and/or individually

2 separately adjustable channels with 4 self-adhesive electrodes (electrodes included; size 45 x 45 mm)

64 pre-programmed applications (TENS/EMS/Massage)

6 individualizable programs (TENS/EMS)

"Doctor's-Function": ensuring ideal coordination to your personal therapy programme

Timer function (adjustable between 5-100 minutes)

Inverse LCD with electrode position display for easy programme selection and electrode placement

Ergonomic design, with belt clip

Safety switch-off

Output voltage: max. 100Vp-p (500 Ohm load)