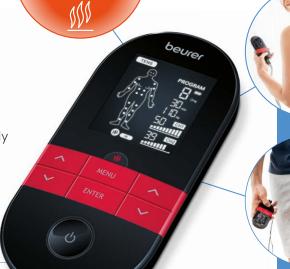

2 separately adjustable channels with 4 self-adhesive electrodes (electrodes included; size 45 x 45 mm)

64 pre-programmed applications (TENS/EMS/Massage)

6 individualizable programs (TENS/EMS)

"Doctor's-Function": ensuring ideal coordination to your personal therapy programme

Timer function (adjustable between 5-100 minutes)

Inverse LCD with electrode position display for easy programme selection and electrode placement

Ergonomic design, with belt clip

Safety switch-off

Output voltage: max. 100Vp-p (500 Ohm load)