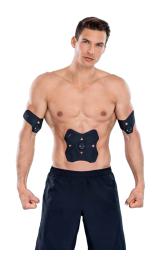

## EM 22 Muscle Booster

german engineering

Electrical muscle stimulation (EMS)

Intensity adjustable (0-15)

EMS (Electrical muscle stimulation)

Muscle-building for abs, legs and bicep

For muscletraining and muscleregeneration

Soft and flexible, comfortable and safe

Targeted usage

Adjustable intensity (15 levels)

Automatic switch-off

Battery can be replaced

Including 8 self-adhesive gel film

Incl. 3 x 3V battery CR2032

Product Sixpack: approx. 182 x 173 x 13mm measurements: Arm/leg: approx. 207 x 103 x 13mm