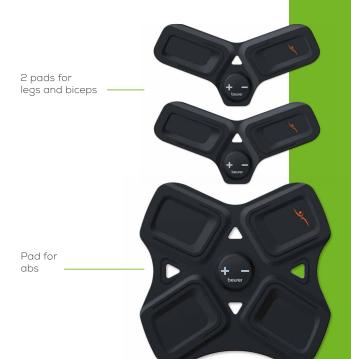

## EM 22 Muscle Booster

german engineering

Electrical muscle stimulation (EMS)

Intensity adjustable (0-15)

EMS (Electrical muscle stimulation)

Muscle-building for abs, legs and bicep

For muscletraining and muscleregeneration

Soft and flexible, comfortable and safe

Targeted usage

Adjustable intensity (15 levels)

Automatic switch-off

Battery can be replaced

Including 8 self-adhesive gel film

Incl. 3 x 3V battery CR2032

Product Sixpack: approx. 182 x 173 x 13mm measurements: Arm/leg: approx. 207 x 103 x 13mm