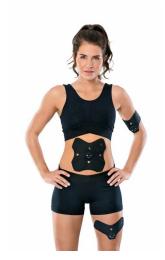

## EM 22 Muscle Booster

german engineering

Electrical muscle stimulation (EMS)

Intensity adjustable (0-15)

EMS (Electrical muscle stimulation)

Muscle-building for abs, legs and bicep

For muscletraining and muscleregeneration

Soft and flexible, comfortable and safe

Targeted usage

Adjustable intensity (15 levels)

Automatic switch-off

Battery can be replaced

Including 8 self-adhesive gel film

Incl. 3 x 3V battery CR2032

Product Sixpack: approx. 182 x 173 x 13mm measurements: Arm/leg: approx. 207 x 103 x 13mm