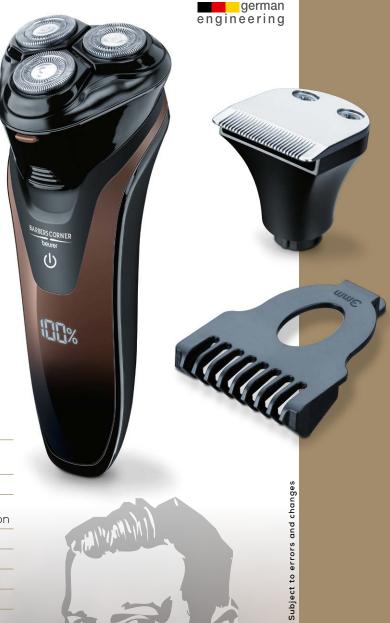

## HR 8000 Rotary shaver

Powerful lithium-ion battery: for 60 minutes shaving time; 90 minutes charging time

Optimal contour fitting through 3 spring-loaded shaver heads

With additional 2-in-1-beardand-sideburn styler

Fold-out shaver head unit for hygienic cleaning under running water

Integrated quick-charge function

Direct drive function:

Shaving possible with both battery and mains operation

Suitable for wet and dry shaving (IPX6)

Precision cutting system with dual-ring shaver heads

With additional pop-up contour trimmer

With additional 2-in-1-beard-and-sideburn styler

Mains adapter with universal voltage adjustment

In: 100-240 V~; Out: 5 V, 1 A; Cable length: 180 cm