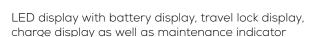

## BARBERS CORNER beurer

## HR 8000 Rotary shaver



Powerful lithium-ion battery: for 60 minutes shaving time; 90 minutes charging time



Optimal contour fitting through 3 spring-loaded shaver heads



With additional 2-in-1-beardand-sideburn styler



Fold-out shaver head unit for hygienic cleaning under running water

Integrated quick-charge function

Direct drive function:

Shaving possible with both battery and mains operation

Suitable for wet and dry shaving (IPX6)

Precision cutting system with dual-ring shaver heads

With additional pop-up contour trimmer

With additional 2-in-1-beard-and-sideburn styler

Mains adapter with universal voltage adjustment

In: 100-240 V~; Out: 5 V, 1 A; Cable length: 180 cm

Incl. storage bag

Incl. shaver head protective cover

Incl. cleaning brush

Lithium-ion battery: 3.7 V, 700 mAh

Product measurements (L x B x H): 16.0 x 6.0 x 5.9 cm

Product weight: 169 g

3 year guarantee

Sales unit: 4 / Shipping carton: 3 x 4

EAN no.: 4211125 58009 4

Item no.: 580.09



HR8000\_2020-06-19\_03\_DS\_EN\_