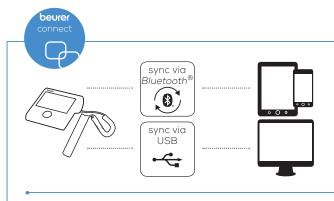

## CONNECTION

Innovative networking between smartphone and blood pressure monitor - keep track of your measurements at home and on the move. Easily synchronised with your smartphone via *Bluetooth*®.

List of system requirements and compatible devices e Bluetooth os are marks owned, Inc. and orks by Beu license. Of d trade na eir respective ple and the demarks corred in the