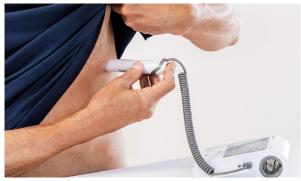

## ECG-recording

The upper arm blood pressure monitor has a handy ECG stick, with easy storage function. There are three different methods of taking the measurement.

**Measurement method A:** right index finger-chest **Measurement method B:** left index finger-chest

Measurement method C: left hand-right hand