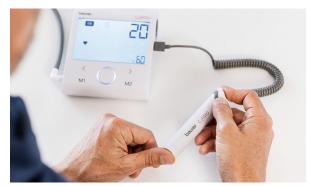

## ECG-recording

The upper arm blood pressure monitor has a handy ECG stick, with easy storage function. There are three different methods of taking the measurement.

**Measurement method A:** right index finger-chest **Measurement method B:** left index finger-chest

Measurement method C: left hand-right hand