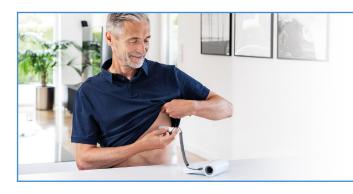

## ECG-recording

The upper arm blood pressure monitor has a handy ECG stick, with easy storage function. There are three different methods of taking the measurement.

**Measurement method A:** right index finger-chest **Measurement method B:** left index finger-chest

Measurement method C: left hand-right hand