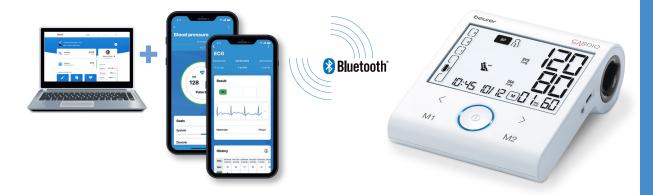

## CONNECTION

Innovative networking between smartphone and blood pressure monitor - keep track of your measurements at home and on the move. Easily synchronised with your smartphone via *Bluetooth*®.

List of system requirements and compatible devices e Bluetooth os are marks owned, Inc. and orks by Beu license. Of d trade na eir respective ple and the demarks corred in the