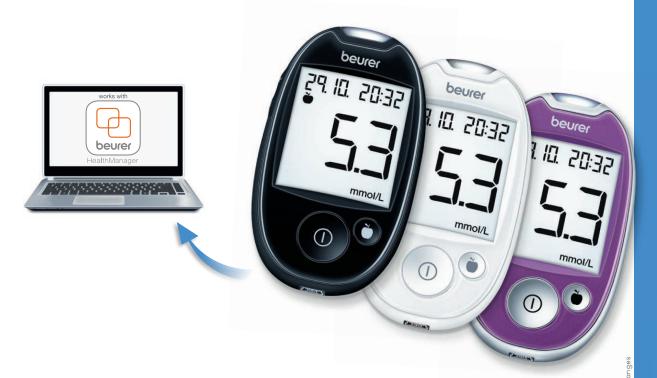

## GL 44 mmol/L Blood glucose monitor

german engineering

With USB cable and Health-Manager software download for free

Illuminated insertion slot

White illuminated XXL display

Starter Pack: measuring unit, lancing device, 10 lancets, 10 test strips, batteries, pouch, instruction manual, short instruction, blood glucose diary, USB cable

Only 0.6 µl of blood necessary

Period of measurement: approx. 5 seconds

480 stored results with date, time (data memory also with battery change)

Stored results can be scrolled forward and back

Average value calculation for 7, 14, 30 or 90 days for