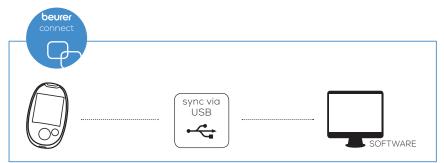

ince Mai 2016)

Automatic switch off

Product measurements: 52 x 95 x 16 mm

Product weight: approx. 44 g (including batteries)

2 x Lithium batteries CR 2032 for more than 1.000 measurements

 Storage/Transport:
 Temp.:
 Rel.humidity:

 Unit:
 -10°C to +65°C
 < 90 %</td>

 Test stripes:
 +2°C to +30°C
 < 90 %</td>

 Operating:
 +10°C to +40°C
 < 90 %</td>

Medical product

5 year guarantee

Black Purple White Item no.: 463.16 463.14 463.12

EAN no.: 4211125 463169 4211125 463145 4211125 463121



4\_mmo!\_2019-01-31\_01\_DS\_EN Subject to errors and changes







Patented\* soft & safe lancing device



Illuminated test strip insertion slot and wide test strips



Simple measurement marking for optimised diabetes management: before eating, after eating, general marking



## CONNECTION