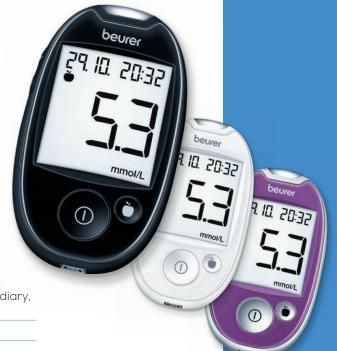

## GL 44 mmol/L Blood glucose monitor

german engineering

With USB cable and Health-Manager software download for free

Illuminated insertion slot

White illuminated XXL display

Starter Pack: measuring unit, lancing device, 10 lancets, 10 test strips, batteries, pouch, instruction manual, short instruction, blood glucose diary, USB cable

 Storage/Transport:
 Temp.:
 Rel.humidity:

 Unit:
 -10°C to +65°C
 < 90 %</td>

 Test stripes:
 +2°C to +30°C
 < 90 %</td>

 Operating:
 +10°C to +40°C
 < 90 %</td>

Medical product

5 year guarantee

Black Purple White Item no.: 463.16 463.14 463.12