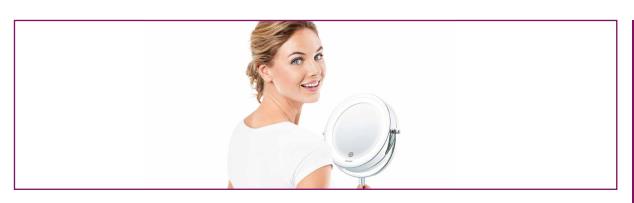

## BS 55 Illuminated cosmetics mirror

With bright LED light

Normal/7x magnification

Touch sensor on the mirror surface

Normal/7x magnification

Bright LED light

Continuosly adjustable dimmer function

Touch sensor on the mirror surface