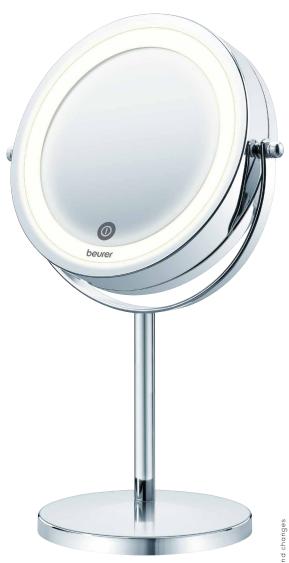

## BS 55 Illuminated cosmetics mirror

With bright LED light

Normal/7x magnification

Touch sensor on the mirror surface

Normal/7x magnification

Bright LED light

Continuosly adjustable dimmer function

Touch sensor on the mirror surface

High-quality chrome finish

Diameter of mirror: 13 cm

Measurement (W/H/D):  $3.7 \times 32 \times 17.2 \text{ cm}$ 

Weight: 938 g (without batteries)

Battery-operated (incl. 4 x 1.5 V AAA batteries)

Automatic switch-off after 15 minutes