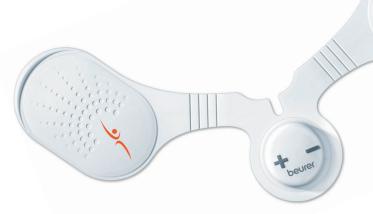

## EM 20 EMS-Pad Neck

Electrical muscle stimulation (EMS)

Intensity adjustable (0-15)

Utilisation ponctuelle

## EMS (Electrical muscle stimulation)

Relaxing massage in the neck and shoulder area

Soft and flexible, comfortable and safe

Targeted usage

Adjustable intensity (15 levels)

Automatic switch-off

Battery can be replaced