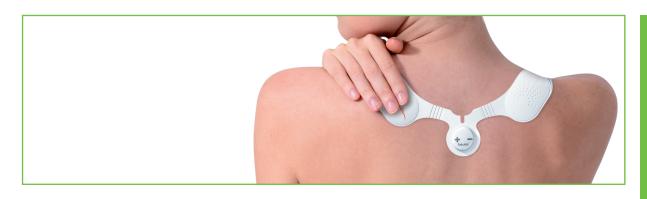

## EM 20 EMS-Pad Neck

Electrical muscle stimulation (EMS)

Intensity adjustable (0-15)

Utilisation ponctuelle

## EMS (Electrical muscle stimulation)

Relaxing massage in the neck and shoulder area

Soft and flexible, comfortable and safe

Targeted usage

Adjustable intensity (15 levels)

Automatic switch-off

Battery can be replaced