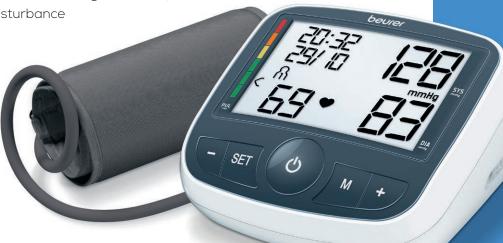

Fully automatic blood pressure and pulse measurement on the upper arm

Two user memories for 60 measured values each

With cuff for upper arm circumferences from 22-35 cm

Average value of all stored measurements and morning and evening blood pressure for the last 7 days

Easy-to-read XL display

Date and time

Automatic switch-off

Signal in case of application error

Automatic pressure preselection and deflation

Incl. 4 x 1,5V AA batteries and storage pouch

Incl. mains adapter