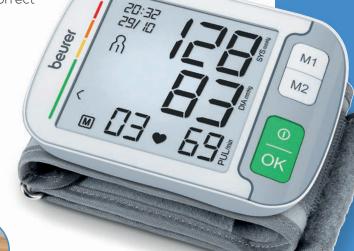

With cuff for wrist circumferences from 12.5 - 21.0 cm

Large, perfectly readable XL display

Risk indicator: Classification of measurements with coloured scale

Arrhythmia detection: Warning in case of possible

heart rhythm disturbances

Extra slim design - the ideal companion, even on the go

Two user memories for 120 measured values each

Average value of all stored measurements and morning and evening blood pressure for the last 7 days