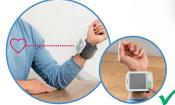

## BC 51 - Wrist blood pressure monitor

Accurate measurement results due to correct measurement position at heart level

Fast and convenient measurement, even during pumping up

Fully automatic blood pressure and pulse measurement on the wrist