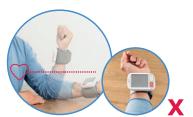

## BC 51 - Wrist blood pressure monitor

Accurate measurement results due to correct measurement position at heart level

Fast and convenient measurement, even during pumping up

Fully automatic blood pressure and pulse measurement on the wrist