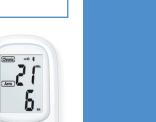

List of supported devices

Pain Relief

EM 70 Wireless

beurer

medical

30

+

beurer