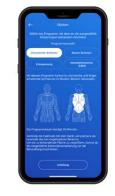

The follow app features await you in the app:

- Helpful explanations about the various Beurer EM 70 Wireless device application programs
- Useful descriptions of the correct electrode positioning on each part of the body
- Instructions on correct usage of the Beurer EM 70
- Additional information concerning the topic of TENS & EMS