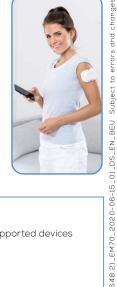

The follow app features await you in the app:

- Helpful explanations about the various Beurer EM 70 Wireless device application programs
- Useful descriptions of the correct electrode positioning on each part of the body
- Instructions on correct usage of the Beurer EM 70
- Additional information concerning the topic of TENS & EMS