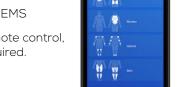

The device is controlled exclusively via the separate remote control, so that no connection from the app to the device is required.

The app is available in the following languages:

- German
- English
- French
- Spanish
- Italian
- Turkish
- Russian
- Polish
- Dutch
- Portuguese