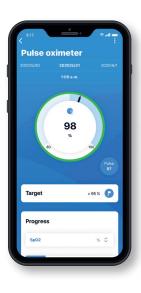

Innovative networking between smartphone and pulse oximeter. Measurements can be monitored using "Beurer HealthManager Pro" app

Transfer via Bluetooth® technology

Incl. 100 memory spaces

Simple and completely pain-free measurement

## CONNECTION

Innovative networking between smartphone and pulse oximeter - keep track of your measurements at home and on the move. Easily synchronised with your smartphone via *Bluetooth*®.

List of system requirements and compatible devices: