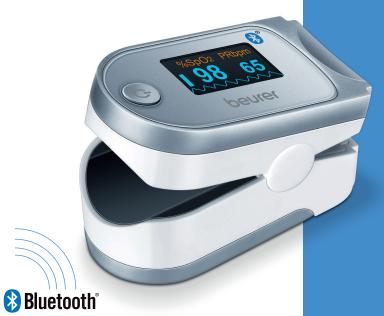

## PO 60 Bluetooth® Pulse Oximeter

**Bluetooth** 

Optimum value control (SpO<sub>2</sub> and pulse) via app

Determining arterial oxygen saturation ( $\mathrm{SpO}_{\mathrm{2}}$ ) and heart rate (pulse frequency)

Innovative networking between smartphone and pulse oximeter. Measurements can be monitored using "Beurer HealthManager Pro" app

Transfer via Bluetooth® technology

Incl. 100 memory spaces

Simple and completely pain-free measurement

Easy-to-read colour display

Colour display with 4 display formats

Adjustable display brightness

The display orients automatically (vertical format, horizontal format)

Graphical display of pulse

Low battery indicator