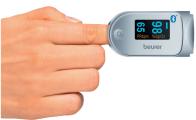

## PO 60 Bluetooth® Pulse Oximeter

**Bluetooth** 

Optimum value control (SpO<sub>2</sub> and pulse) via app

Determining arterial oxygen saturation ( $\mathrm{SpO}_{\mathrm{2}}$ ) and heart rate (pulse frequency)

Innovative networking between smartphone and pulse oximeter. Measurements can be monitored using "Beurer HealthManager Pro" app

Transfer via Bluetooth® technology

Incl. 100 memory spaces

Simple and completely pain-free measurement