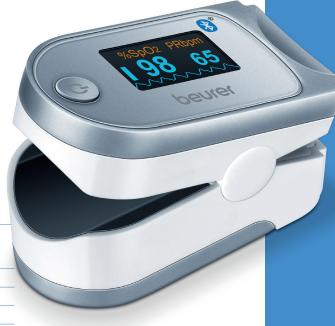

Easy-to-read colour display

Colour display with 4 display formats

Adjustable display brightness

The display orients automatically (vertical format, horizontal format)

Graphical display of pulse

Low battery indicator

Automatic switch-off

Incl. retaining strap and belt pouch

Medical product

Incl. 2 x AAA batteries

Product measurements (LxWxH): 58 mm x 32 mm x 34 mm

Product weight: approx. 49 g (including batteries)

5 year guarantee