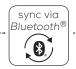

Innovative networking between smartphone and pulse oximeter. Measurements can be monitored using "Beurer HealthManager Pro" app

Transfer via Bluetooth® technology

Incl. 100 memory spaces

Simple and completely pain-free measurement

## CONNECTION

Innovative networking between smartphone and pulse oximeter - keep track of your measurements at home and on the move. Easily synchronised with your smartphone via *Bluetooth*®.

List of system requirements and compatible devices: