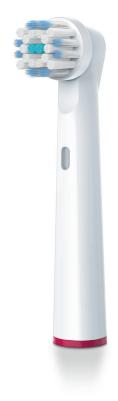

## Sensitive Brush Head

Compatible with TB 30 / TB 50 + all standard rotating toothbrushes

2 different types of bristles for clean teeth and healthy gums

With practical protective cap

Various colour rings for easy differentiation between brush heads

4-piece and 8-piece replacement sets available

For optimal cleaning results, the brush head should be replaced every 3 months

Product dimensions: Height 72 mm (74 mm with protective

cap)

ø plate: 13.5 mm ø shaft: 12.2 mm

ø protective cap: 17.5 mm

Product weight: 8 g (with protective cap)

3-year warranty

Sales unit: 10 / Shipping carton: 10 x 10

EAN-Nr.: 4 pieces: 421112510158 9

8 pieces: 421112510139 8

Art.-No.: 4 pieces: 101.58